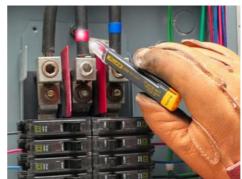

## **FLUKE LVD2 Volt Light**

Non-contact AC voltage detector and LED flashlight combined into one easy to use pen-style design. The LVD2 is a CAT IV 600 V rated non-contact detector that is suitable for commercial and industrial applications. The LVD2 includes dual sensitivity turning blue 1 to 5 (2.54 cm to 12.7 cm) from the source and red when at the source.

- Dual Sensitivity
- LED light with 100,000 hour life
- Detects from 90 to 600 V AC
- Rated to CAT IV 600 V
- · Dual Levels of Detection
- Blue indicates proximity to AC Voltage source
- Red indicates you're at the source
- Operating temperature 0 deg C to 50 deg C
- Ultra-Bright White LED
- 100,000 hr bulb
- AAA battery included