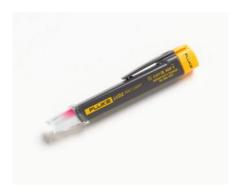

## **FLUKE LVD2 Volt Light**

Non-contact AC voltage detector and LED flashlight combined into one easy to use pen-style design. The LVD2 is a CAT IV 600 V rated non-contact detector that is suitable for commercial and industrial applications. The LVD2 includes dual sensitivity turning blue 1 to 5 (2.54 cm to 12.7 cm) from the source and red when at the source.

- Dual Sensitivity
- LED light with 100,000 hour life
- Detects from 90 to 600 V AC
- Rated to CAT IV 600 V
- · Dual Levels of Detection
- Blue indicates proximity to AC Voltage source
- Red indicates you're at the source
- Operating temperature 0 deg C to 50 deg C
- Ultra-Bright White LED
- 100,000 hr bulb
- AAA battery included